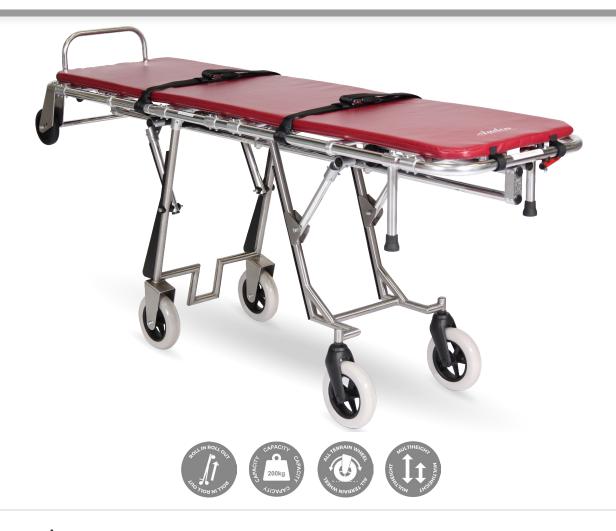

## Information

We have designed and manufactured the Multilevel AT200 which will move easily over cobbles, gravel, uneven surfaces, door thresholds and grass. Its large rubber tyres minimise surface vibration. The stretcher can be moved between height positions without assuming the full weight. The multilevel facility allows body transfers without lifting and when folded flat, fits into the same space as a conventional trolley.

## **Specifications**

 Length:
 76" / 193cm

 Width:
 23" / 58cm

 Max Height
 33" / 83cm

 Min Height:
 10.5" / 27cm

Loading Height: 24" / 60cm Weight: 34kg

**Max Load:** 200kg / 31st