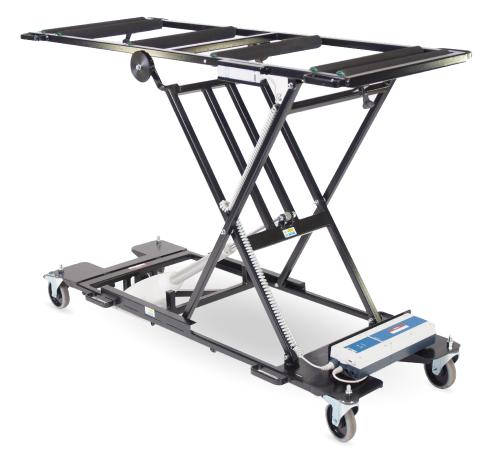

## Information

The Coffin Lifter XL is designed for larger coffins or caskets and has an increased length and lower initial load height to make the job of moving caskets and coffins easier. There are 6 rollers with a solid mechanical lock at either end with extra bearer handles to make manoeuvring easier.

| Specifications                    |                            |                      |             |
|-----------------------------------|----------------------------|----------------------|-------------|
| Length:<br>Width:                 | 63" / 160cm                | Max Load:            | 220kg / 34s |
| Min Height:                       | 24" / 61cm<br>13.5" / 34cm |                      |             |
| Max Height:                       | 42.2" / 108cm              |                      |             |
| 4 x swivel castors with brakes    |                            | Optional:            |             |
| Battery powered and mains charger |                            | Stretcher attachment |             |
|                                   |                            | Height extension top |             |