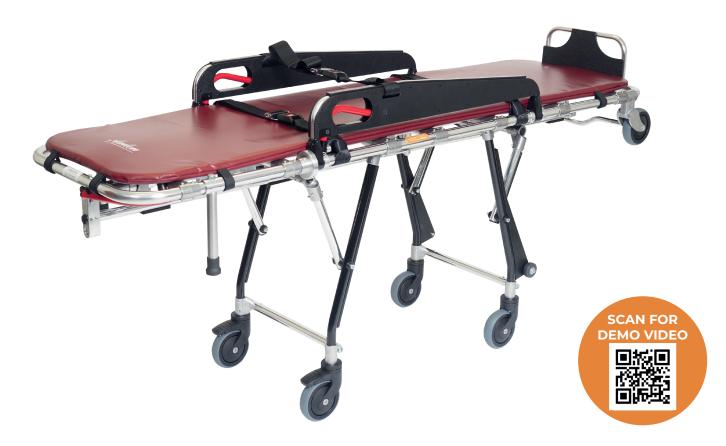

## Information

The Multilevel XL300 funeral trolley has been designed to carry out safe and dignified removal of larger bodies. The fold down locking sides greatly increase surface area allowing body mass to be contained. This trolley can also be fitted with our easy-out system which eliminates the need to lift when exiting your vehicle. The XL300 also benefits from our roll in roll out system allowing it to fit into small lifts in an upended position without the operator having to take the weight. (Picture with optional MD wheels).

## **Specifications**

| Length                    |
|---------------------------|
| Loading Wheel Width       |
| Max Width (arm sides out) |
| Height (mattress)         |

76" / 193cm 23" / 58cm 35" / 8cm 30" / 78cm Min Height (bed)10Loading Wheel Height23Max Load313

10.5" / 27cm 23.5" / 59cm 318kg / 50st